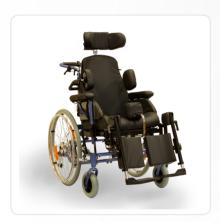

## X7 Comfort Tilt & Recline Wheelchair

The **Aktiv X7 Comfort** has tilt-in-space and recline features accommodating most users who have complex needs and sit for long periods. As standard, X7 comes with Dartex seat covers, elevating legrests with height adjustable footplates, adjustable headrest, pommel and lateral supports.

X7 has a folding backrest, and quick release detachable wheels allowing easy transportation and storage when folded. easy to use tilt, recline and attendant lockable brake functions. Height adjustable armrests, depth adjustable seat and width adjustable leg-rest mountings allow for a variety of sitting and lying positions and can accommodate almost any user.

## **FEATURES**

- Aluminium frame with fixed cross brace and tilt & recline facility
- Available in 12" or 24" PU puncture proof rear wheels.
- Width and depth adjustable
- Drum brake system supplied as standard
- Height adjustable backrest
- Removable, height adjustable armrests with PU armpad
- Elevating leg rests supplied as standard
- Multi-adjustable headrest and lateral supports supplied as standard
- 35 degree tilt angle