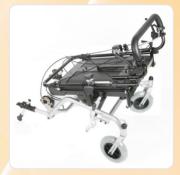

## X7 Comfort Tilt & Recline Wheelchair

The **Aktiv X7 Comfort** has tilt-in-space and recline features accommodating most users who have complex needs and sit for long periods. As standard, X7 comes with Dartex seat covers, elevating legrests with height adjustable footplates, adjustable headrest, pommel and lateral supports.

X7 has a folding backrest, and quick release detachable wheels allowing easy transportation and storage when folded. easy to use tilt, recline and attendant lockable brake functions. Height adjustable armrests, depth adjustable seat and width adjustable leg-rest mountings allow for a variety of sitting and lying positions and can accommodate almost any user.

## **FEATURES**

- Aluminium frame with fixed cross brace and tilt & recline facility
- Available in 12" or 24" PU puncture proof rear wheels.
- Width and depth adjustable
- Drum brake system supplied as standard
- Height adjustable backrest
- Removable, height adjustable armrests with PU armpad
- Elevating leg rests supplied as standard
- Multi-adjustable headrest and lateral supports supplied as standard
- 35 degree tilt angle

Adjustable lateral support

Removable pommel

Tilt, recline & brake function

Folds for transportation

16.4kg

ISO 7176:19-2001

Frame Colour

| WHEEL TYPE     | SEAT SIZE | ORDER CODE |
|----------------|-----------|------------|
| 24" Rear Wheel | 41-46cm   | X7SP40-45  |
| 24" Rear Wheel | 46-51cm   | X7SP45-50  |
| 24" Rear Wheel | 51-56cm   | X7SP50-55  |
| 12" Rear Wheel | 41-46cm   | X7T40-45   |
| 12" Rear Wheel | 46-51cm   | X7T45-50   |
| 12" Rear Wheel | 51-56cm   | X7T50-55   |