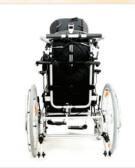

## X7 Comfort Tilt & Recline Wheelchair

The **Aktiv X7 Comfort** has tilt-in-space and recline features accommodating most users who have complex needs and sit for long periods. As standard, X7 comes with Dartex seat covers, elevating legrests with height adjustable footplates, adjustable headrest, pommel and lateral supports.

X7 has a folding backrest, and quick release detachable wheels allowing easy transportation and storage when folded. easy to use tilt, recline and attendant lockable brake functions. Height adjustable armrests, depth adjustable seat and width adjustable leg-rest mountings allow for a variety of sitting and lying positions and can accommodate almost any user.

## **FEATURES**

- Aluminium frame with fixed cross brace and tilt & recline facility
- Available in 12" or 24" PU puncture proof rear wheels.
- Width and depth adjustable
- Drum brake system supplied as standard
- Height adjustable backrest
- Removable, height adjustable armrests with PU armpad
- Elevating leg rests supplied as standard
- Multi-adjustable headrest and lateral supports supplied as standard
- 35 degree tilt angle