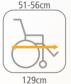

Adjustable lateral support

Removable pommel

Tilt, recline & brake function

Folds for transportation

16.4kg

ISO 7176:19-2001

Frame Colour

| WHEEL TYPE     | SEAT SIZE | ORDER CODE |
|----------------|-----------|------------|
| 24" Rear Wheel | 41-46cm   | X7SP40-45  |
| 24" Rear Wheel | 46-51cm   | X7SP45-50  |
| 24" Rear Wheel | 51-56cm   | X7SP50-55  |
| 12" Rear Wheel | 41-46cm   | X7T40-45   |
| 12" Rear Wheel | 46-51cm   | X7T45-50   |
| 12" Rear Wheel | 51-56cm   | X7T50-55   |