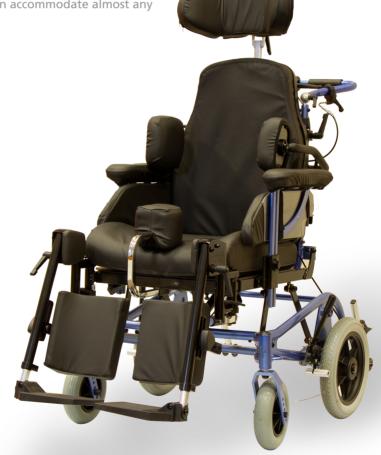

## X7 Comfort Tilt & Recline Wheelchair

The **Aktiv X7 Comfort** has tilt-in-space and recline features accommodating most users who have complex needs and sit for long periods. As standard, X7 comes with Dartex seat covers, elevating legrests with height adjustable footplates, adjustable headrest, pommel and lateral supports.

X7 has a folding backrest, and quick release detachable wheels allowing easy transportation and storage when folded. easy to use tilt, recline and attendant lockable brake functions. Height adjustable armrests, depth adjustable seat and width adjustable leg-rest mountings allow for a variety of sitting and lying positions and can accommodate almost any user.

## **FEATURES**

- Aluminium frame with fixed cross brace and tilt & recline facility
- Available in 12" or 24" PU puncture proof rear wheels.
- Width and depth adjustable
- Drum brake system supplied as standard
- Height adjustable backrest
- Removable, height adjustable armrests with PU armpad
- Elevating leg rests supplied as standard
- Multi-adjustable headrest and lateral supports supplied as standard
- 35 degree tilt angle

Adjustable lateral support

Removable pommel

Tilt, recline & brake function

Folds for transportation

16.4kg

ISO 7176:19-2001

Frame Colour

| WHEEL TYPE     | SEAT SIZE | ORDER CODE |
|----------------|-----------|------------|
| 24" Rear Wheel | 41-46cm   | X7SP40-45  |
| 24" Rear Wheel | 46-51cm   | X7SP45-50  |
| 24" Rear Wheel | 51-56cm   | X7SP50-55  |
| 12" Rear Wheel | 41-46cm   | X7T40-45   |
| 12" Rear Wheel | 46-51cm   | X7T45-50   |
| 12" Rear Wheel | 51-56cm   | X7T50-55   |