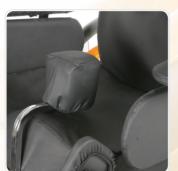

## X7 Comfort Tilt & Recline Wheelchair

The **Aktiv X7 Comfort** has tilt-in-space and recline features accommodating most users who have complex needs and sit for long periods. As standard, X7 comes with Dartex seat covers, elevating legrests with height adjustable footplates, adjustable headrest, pommel and lateral supports.

Adjustable lateral support

Removable pommel

Tilt, recline & brake function

Folds for transportation

16.4kg

ISO 7176:19-2001

Frame Colour

| WHEEL TYPE     | SEAT SIZE | ORDER CODE |
|----------------|-----------|------------|
| 24" Rear Wheel | 41-46cm   | X7SP40-45  |
| 24" Rear Wheel | 46-51cm   | X7SP45-50  |
| 24" Rear Wheel | 51-56cm   | X7SP50-55  |
| 12" Rear Wheel | 41-46cm   | X7T40-45   |
| 12" Rear Wheel | 46-51cm   | X7T45-50   |
| 12" Rear Wheel | 51-56cm   | X7T50-55   |