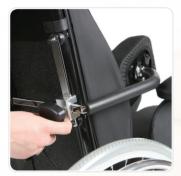

X7 has a folding backrest, and quick release detachable wheels allowing easy transportation and storage when folded. easy to use tilt, recline and attendant lockable brake functions. Height adjustable armrests, depth adjustable seat and width adjustable leg-rest mountings allow for a variety of sitting and lying positions and can accommodate almost any user.

## **FEATURES**

- Aluminium frame with fixed cross brace and tilt & recline facility
- Available in 12" or 24" PU puncture proof rear wheels.
- Width and depth adjustable
- Drum brake system supplied as standard
- Height adjustable backrest
- Removable, height adjustable armrests with PU armpad
- Elevating leg rests supplied as standard
- Multi-adjustable headrest and lateral supports supplied as standard
- 35 degree tilt angle