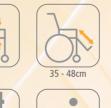

## Available in 12" or 24" PU rear wheels

Easy fold away

76 / 81cm

12.4kg

Individual footplates w/removable footboard Flip back armrests

160kg

90 degress

Frame Colour 2001 Passed

70 degress