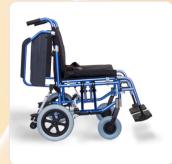

# X4 HD Aluminium Heavy Duty Wheelchair

The **Aktiv X4 HD**, is a deluxe heavy duty aluminium wheelchair for everyday use with a strong, crash tested frame including a five year warranty. X4 HD has double cross brace and reinforced frame to provide additional strength to accommodate heavier users. Easy to lift, store and transport, yet strong enough for constant use. Flip back, removable armrests with comfortable PU armpads are supplied as standard.

The backrest, legrest and rear wheels all have quick release mechanisms for easy transportation and storage. Height adjustable with a multi axle which allows for easy conversion between self-propel and transit wheels. The backrest and seat is covered with a generously padded nylon material for increased user comfort. Tension adjustable backrest straps, push button safety belt, stepper bar and anti-tippers are all supplied as standard. This chair comes with a slide on one piece footboard which fits easily over the standard footplates to give a strong full width platform. Footplates are height and angle adjustable as standard.

### **FEATURES**

- Folding aluminium frame •
- Fold down backrest .
- Multiple axles to allow various seat heights / interchange . from transit to self propel
- Flip back, detachable armrest with PU armpad . (Standard Full Length)
- Plastic side panel clothes quard .
- Swing away leg rest with black plastic foot plate • (angle adjustable) & one piece footplate
- Available in solid PU Transit (12" rear wheels) or Self Propel . (24" rear wheels) models
- 5cm comfort seat cushion .