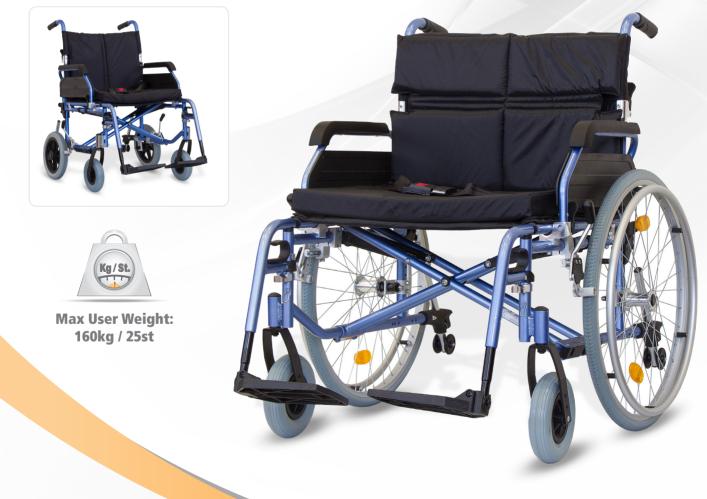

# X4 HD Aluminium Heavy Duty Wheelchair

The **Aktiv X4 HD**, is a deluxe heavy duty aluminium wheelchair for everyday use with a strong, crash tested frame including a five year warranty. X4 HD has double cross brace and reinforced frame to provide additional strength to accommodate heavier users. Easy to lift, store and transport, yet strong enough for constant use. Flip back, removable armrests with comfortable PU armpads are supplied as standard.

The backrest, legrest and rear wheels all have quick release mechanisms for easy transportation and storage. Height adjustable with a multi axle which allows for easy conversion between self-propel and transit wheels. The backrest and seat is covered with a generously padded nylon material for increased user comfort. Tension adjustable backrest straps, push button safety belt, stepper bar and anti-tippers are all supplied as standard. This chair comes with a slide on one piece footboard which fits easily over the standard footplates to give a strong full width platform. Footplates are height and angle adjustable as standard.

### **FEATURES**

- Folding aluminium frame •
- Fold down backrest .
- Multiple axles to allow various seat heights / interchange . from transit to self propel
- Flip back, detachable armrest with PU armpad . (Standard Full Length)
- Plastic side panel clothes quard .
- Swing away leg rest with black plastic foot plate • (angle adjustable) & one piece footplate
- Available in solid PU Transit (12" rear wheels) or Self Propel . (24" rear wheels) models
- 5cm comfort seat cushion .

### **OPTIONAL:**

- Elevating leg rests
- Stump support
- Amputee setting •
- Interchangeable armrests Short Desk, Loop or Height Adjustable arm rests (see X Series options for further information)

Dismantle for transport