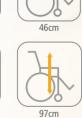

Easy fold away

76 / 81cm

12.4kg

Individual footplates w/removable footboard Flip back armrests

160kg

90 degress

Frame Colour 2001 Passed

70 degress