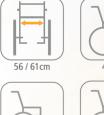

|  | WHEEL TYPE  | SEAT SIZE  | ORDER CODE |
|--|-------------|------------|------------|
|  | Self Propel | 56cm (22") | X4SP5646   |
|  | Self Propel | 61cm (24") | X4SP6146   |
|  | Transit     | 56cm (22") | X4T5646    |
|  | Transit     | 61cm (24") | X4T6146    |
|  |             |            |            |