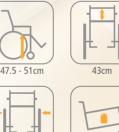

Easy fold away

76 / 81cm

12.4kg

Individual footplates w/removable footboard Flip back armrests

160kg

90 degress

Frame Colour 2001 Passed

70 degress